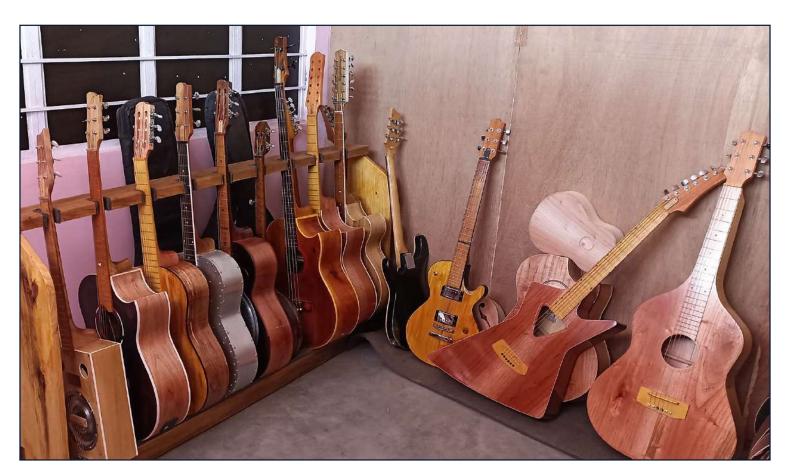

## Founder's Name: MARKYNSAI DIENGDOH

#### Startup Name: Basandarson Luthiery

Basandarson is a startup engaged in the crafting of traditional, local and modern musical instruments.

#### Social Impact:

Basandarson Luthiery contributes to the preservation of the traditional instruments of the state. Through this enterprise, the local youth has been provided training on how to make various musical instruments.

+91 8014229822 | +91 8974924322

- 🖾 markynsaid@gmail.com
- ն Markasa- Nongstoin-Shillong HW

O @basandarsonluthiery