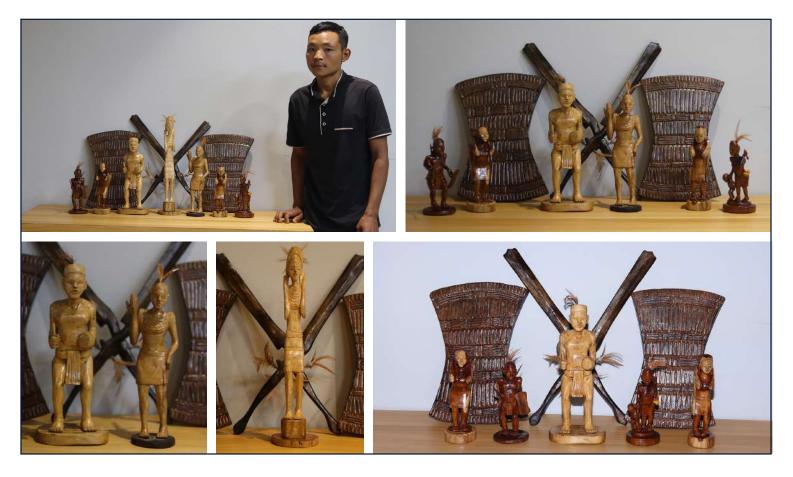

## Founder's Name: WALSENG N SANGMA

#### Startup Name: Walseng Woodcarving

M/s Walseng Woodcarving N Sangma, is a self-taught wood craftsman and sculptor from Williamnagar, East Garo Hills.

#### Social Impact:

M/s Walseng Woodcarving is well known for its unique and authentic products made only from wood. This unit also provides training to the local craftsmen in the area and has also generated employment for the youth.

TRADITIONAL SWORDS AND SHIELD

- +91 8837022161
- walsengnengminjasangma@gmail.com
- 🕼 Dawa Chipit, William nagar

(a) @walsengwoodcarving