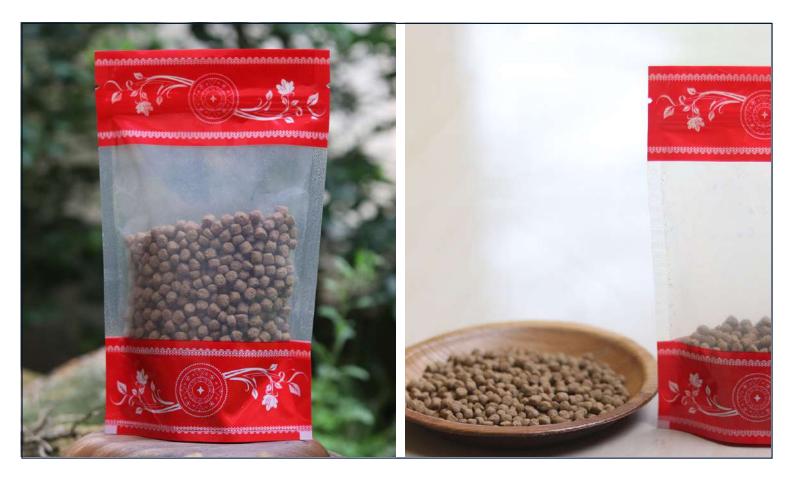

## Founder's Name: PANSENG M SANGMA

#### Startup Name: M/s P.M. Sangma

M/s P. M. Sangma manufactures nutritious fish feed.

#### Social Impact:

M/s P.M. Sangma enables fish farmers to acquire nutritious and healthy fish feed beneficial during the rearing period.

FISH FEED (PACKETS AND BULK ORDER)

- +91 9366123905
- sangmapanseng71@gmail.com
- 🚯 Wlliamnagar karubibra, East Garo Hills