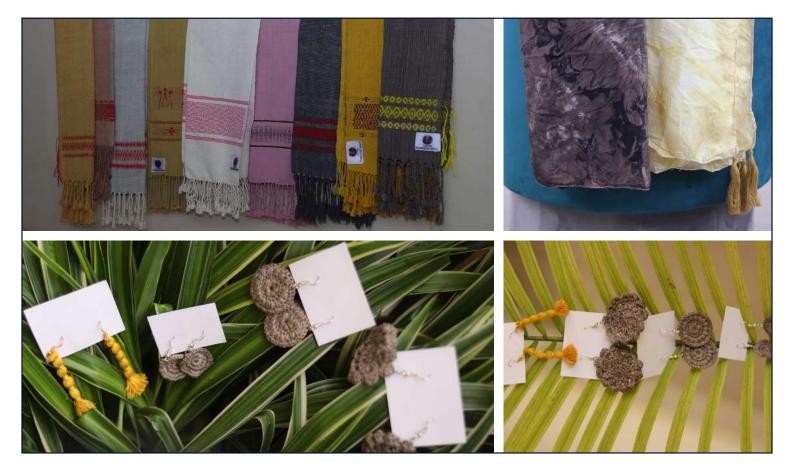

#### Startup Name: Eri Weave

laishah Ryndia is a handloom enterprise promoting indigenous Eri-Silk yarn, fabric and products.

#### Social Impact:

Through Eri-Weave, more than 100 women in the area have been employed in the different process of weaving, hence empowering the women and youth of the state.

SHAWL MUFFLER

- +91 8014449343
- 🛛 eriweave@gmail.com
- 🚯 Kdonghulu, Bhoirymbong
- \varTheta www.eriweave.in