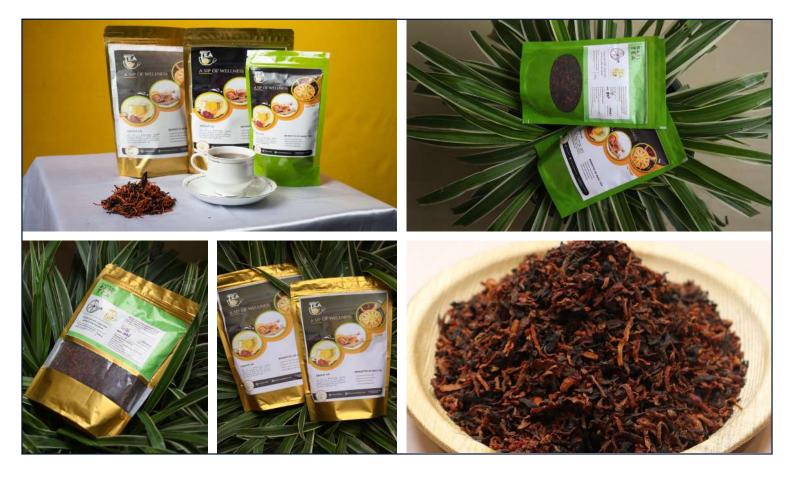

## Founder's Name: HIKINDRO D SANGMA

#### Startup Name: Hikindro Beal Tea

Hikindro Bael Tea makes optimum use of wood apple to manufacture healthy and sustainable tea leaf/blends tea leaf/blends.

#### Social Impact:

Hikindro Beal Tea has made an impact in society with its unique local products. They have been able to provide employment in and around the area.

🕓 +91 9612618828

- 🛛 hikindrosangma@gmail.com
- 🔞 Bollongpang, Bajengdoba