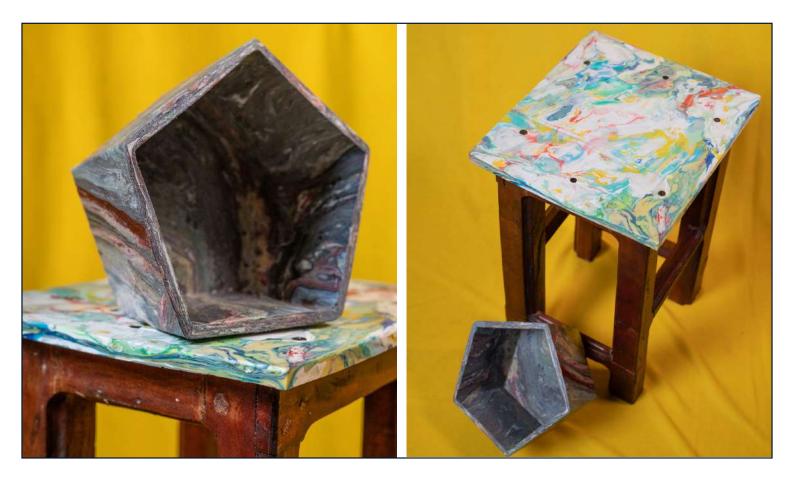

## Founder's Name: : BANKITLANG NONGBRI

#### Startup Name: Eco-Ri

Eco-Ri is on the move to a better, environmentally friendly world. They create products like tables, stools, bowls, trays, sheets, beams, etc from recycled plastic waste collected.

#### Social Impact:

Eco-Ri has entered the market showcasing its unique and useful products with the aim of safe guarding the environment. This unit has not only helped in reducing plastic waste but also increasing employment in the area.

- +91 7005220938
- 🖾 ecorimeghalaya@gmail.com
- 🕼 Umsning, Proper-A, Ribhoi

FLOWER POT STOOL