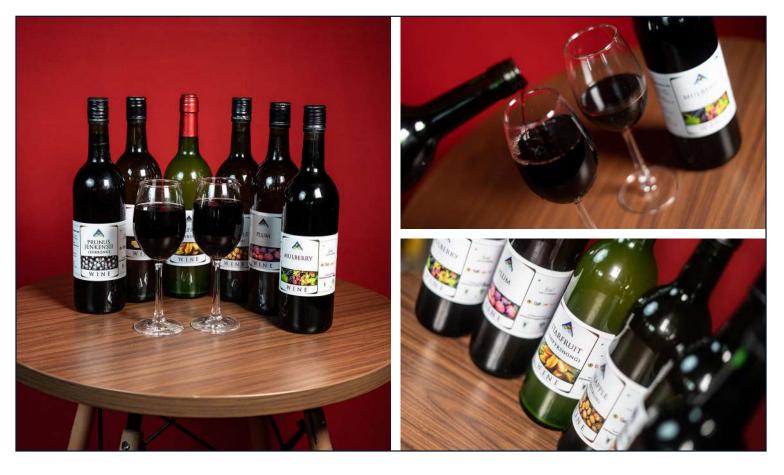

## Founder's Name: BORDING IOANNIS SHYLLA

#### Startup Name: Mel Food Processing (DAMAD)

Mel Food Processing Unit is a business developing unique fruit wines from locally available exotic produce.

#### Social Impact:

The enterprise experiments with unique fruits present locally to make specially curated flavoured wines in and around the state.

- 🕓 +91 9866084579
- 🖾 bioannisshylla@gmail.com
- 🙆 Mawkyrwat