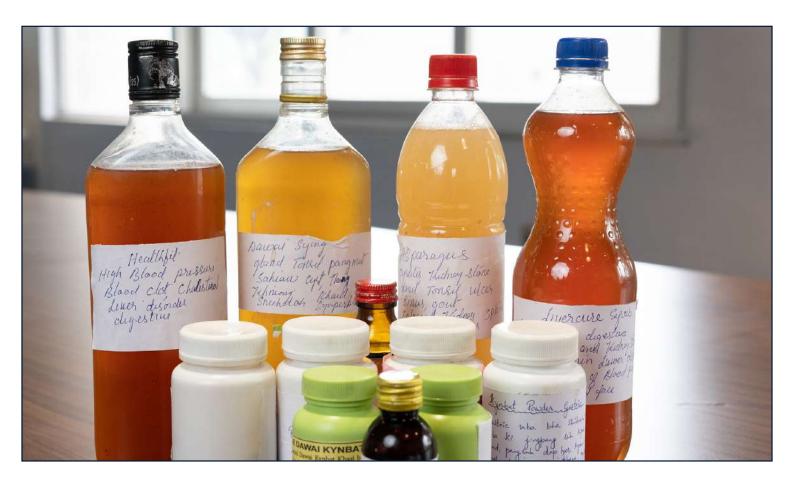

## Founder's Name: BELYNEDA NONGRUM

#### Startup Name: Nongrum Herbal Product

Belyneda Nongrum is an entrepreneur promoting and branding traditional Khasi herbal medicines for the health-conscious audience.

#### Social Impact:

Nongrum Herbal Product is promoting herbal medicine with no side effects and attracts buyers who prefer medicinal herbs to alopathy.

- 🕓 +91 7085273201
- 🖾 belyneda13@gmail.com
- 🟠 Mawlai Syllaikhriah