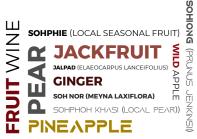

## Founder's Name: BALDILLA. T SANGMA

#### Startup Name: Ama Food products

Ama Foods is a women-led village enterprise based out of the interiors of rural West Garo Hills, Meghalaya. The founder Baldilla is utilizing regional seasonal products like Jackfruit, Tapioca, Pineapple or Banana and processes them to higher shelf-life products like chips or powder from them.

#### Social Impact:

Ama Foods generates employment for the women in the village. It also focuses on zero wastage of seasonal produce.

+91 8787703757

- 🖾 baldillatsangma@gmail.com
- 🚯 Jenggitchakgre, Tura, West Garo Hills