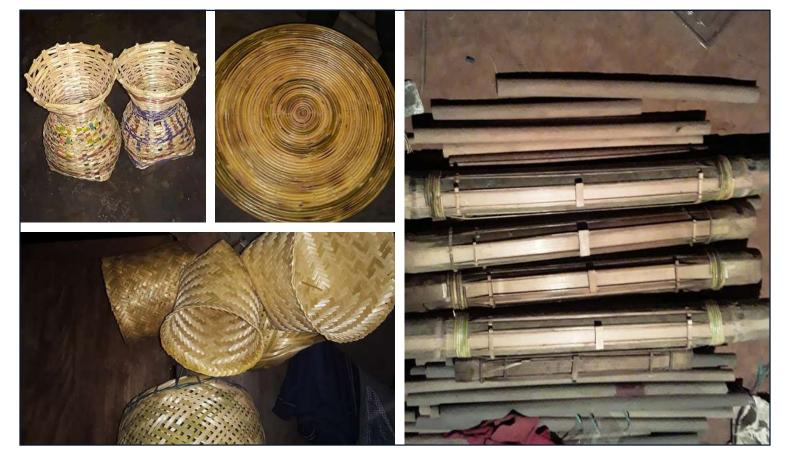

#### Startup Name: Organic Bamboo School

The team of Organic Bamboo school is highly passionate about utilizing a sustainable material found in abundance in the North-East, that is, Bamboo. From it they are manufacturing traditional musical instruments as well as cups, baskets & furniture. Organic Bamboo School is utilizing a very rare local species named Wadru. The Organic Bamboo School team also supports other villagers by teaching them the art of bamboo processing and craft making.

#### Social Impact:

Organic Bamboo School focuses on the use of bamboo a biodegradable and an eco-friendly material which is widely found in Meghalaya.

- +91 6009291740
- bpenam19@gmail.com
- 🟠 Rongram, Tura, West Garo Hills