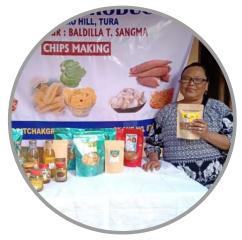

## Founder's Name: BALDILLA. T SANGMA

#### Startup Name: Ama Food products

Ama Foods is a women-led village enterprise based out of the interiors of rural West Garo Hills, Meghalaya. The founder Baldilla is utilizing regional seasonal products like Jackfruit, Tapioca, Pineapple or Banana and processes them to higher shelf-life products like chips or powder from them.

#### Social Impact:

Ama Foods generates employment for the women in the village. It also focuses on zero wastage of seasonal produce.

+91 8787703757

- 🖾 baldillatsangma@gmail.com
- 🚯 Jenggitchakgre, Tura, West Garo Hills