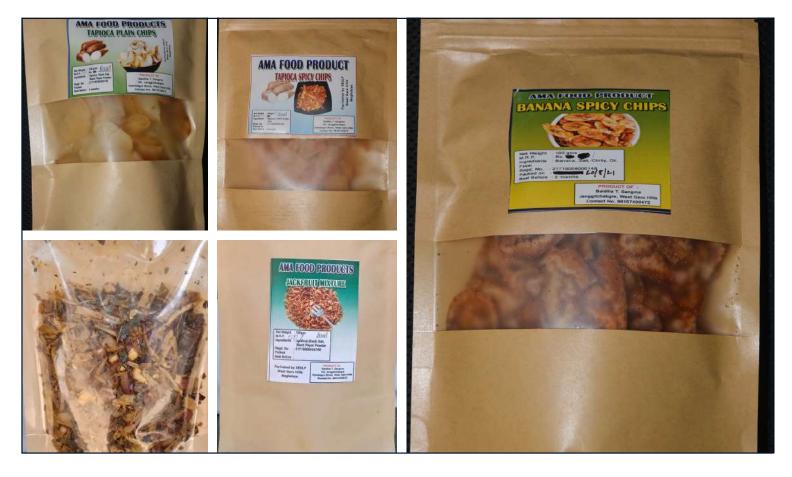

## Founder's Name: BALDILLA. T SANGMA

#### Startup Name: Ama Food products

Ama Foods is a women-led village enterprise based out of the interiors of rural West Garo Hills, Meghalaya. The founder Baldilla is utilizing regional seasonal products like Jackfruit, Tapioca, Pineapple or Banana and processes them to higher shelf-life products like chips or powder from them.

#### Social Impact:

Ama Foods generates employment for the women in the village. It also focuses on zero wastage of seasonal produce.

+91 8787703757

- 🖾 baldillatsangma@gmail.com
- 🚯 Jenggitchakgre, Tura, West Garo Hills