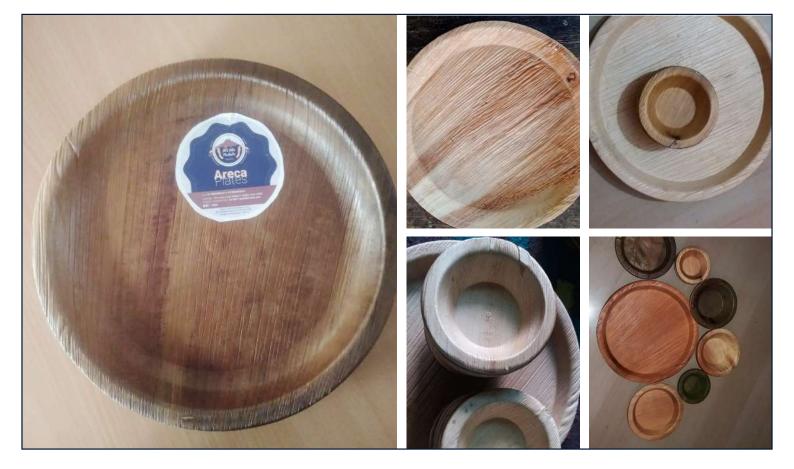

#### Startup Name: Chachakrim Products

Utilizing the died-off leafs of the arecanut palm, Chachakrim products manufactures compostable plates and bowls. The environmentally friendly and hygienic plates and bowls can hold almost all kinds of foods without becoming soggy or instable.

#### Social Impact:

Chachakrim Products focuses on development of environmentally friendly compostable plates and bowls.

- +91 8837358726
- kshandammmarak@gmail.com
- 🚯 Gambegre, Tura, West Garo Hills

#### Startup Name: M/s Hills Product

M/s Hills products manufactures compostable plates and bowls. The environmentally friendly and hygienic plates and bowls can hold almost all kinds of foods without becoming soggy or unstable. After around one month, the plates will return to earth as soil.

M/s Hills Product utilizes dried-off leaves of the areca nut palm to make disposable plates and bowls which are environmentally friendly.

+91 .: 7005440410 | 9077329882

- Mangsangsangma24@gmail.com
- 🟠 East Garo Hills Williamnagar