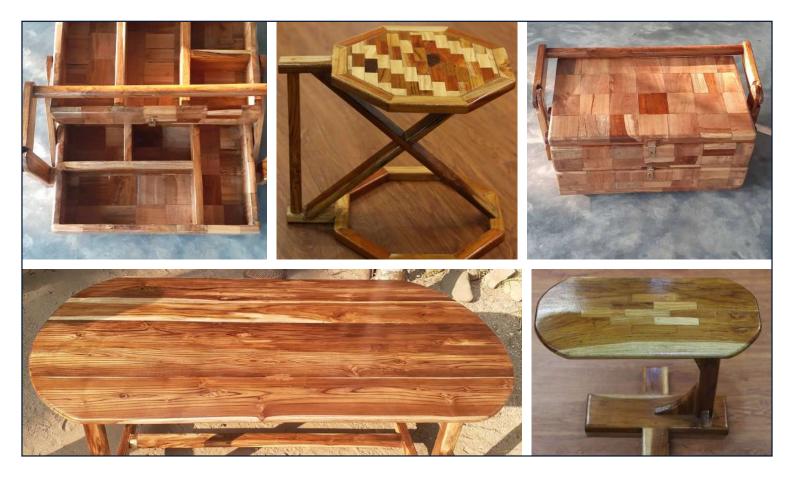

#### Startup Name: Adam WoodCarve

Adam Wood Carve creates contemporary furniture and unique items from wood.

#### Social Impact:

The emergence of this unit has brought a lot of employment opportunities for job seekers around the district.

FOLDABLE CHAIRS FOLDABLE TABLES FOLDABLE STUDY TABLE CUM SHELF FOLDABLE AND PORTABLE TOOL BOX CUSTOMIZED SWING