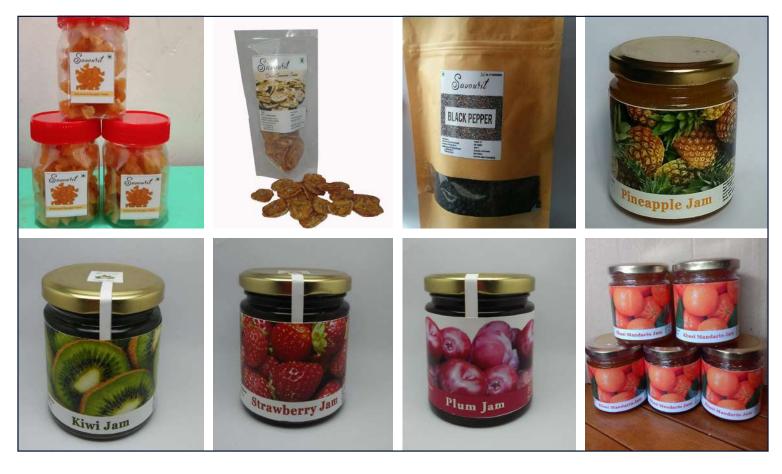

#### Startup Name: Rynsan Creation Pvt. Ltd. (Savourit)

Rynsan Creation Pvt. Ltd. (Savourit) is a Ribhoi, Meghalaya based food processing startup. With their philosophy of reducing food wastage in the state, founders Mebari and Raymond have created a range of healthy snacking options based on dehydrated fruits.

#### Social Impact:

The founders strongly focus on improving the life of local farmers and women entrepreneurs, hence sourcing almost all raw materials locally from farmer groups or self-help groups trained under this enterprise.

**&** +91 9366397276 Meba.tse@gmail.com 🕼 Umsning, Ri bhoi

**CINGER CHUNKS** POMELO PEEL CANDY ROSELLA JAM KING CHILLI PICKLES GINGER CHUNKS WILD HONEY 