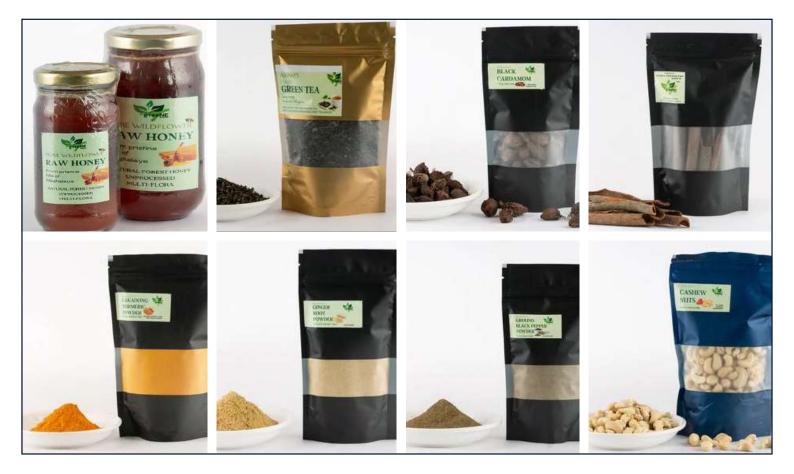

## Founder's Name: AYOSHEE BERIWAL

#### Startup Name: GreeNE Origins

GreenNE Origins is a startup developing a premium brand for regionally sourced spices, honey and nuts.

#### Social Impact:

This particular unit helps small and marginalized farmers earn their well deserved livelihood.

- +91 6009820563
- 🖾 originsgreene@gmail.com
- 🚯 Braminpara, Tura
- www.greeneorigins.com