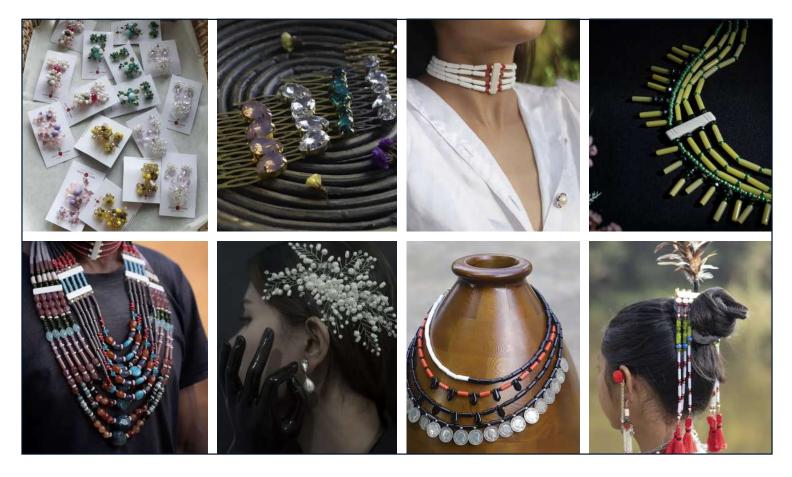

#### Startup Name: Seven Cherri

Seven Cherri is a startup that designs and manufactures jeweleries and accessories that combine contemporary trends with the traditional ornaments of the tribes of Meghalaya. The women-led enterprise is training and employing local tribal women to produce accessories for women as well as men.

#### Social Impact:

Semada trains and employs women from the local area, thereby contributing to the upliftment of the society as a whole.

- +91 8787586069
- 🖾 semada.kmarak@gmail.com
- 🙆 Cherangre, Tura, West Garo Hills
- www.sevencherri.com

| BRIDAL COLLECTION                        |
|------------------------------------------|
| EARRINGS NECKLACES TRIBAL FEATHER BROOCH |
| TRIBAL COLLECTION                        |
|                                          |

👩 @seven\_cherri\_accessories