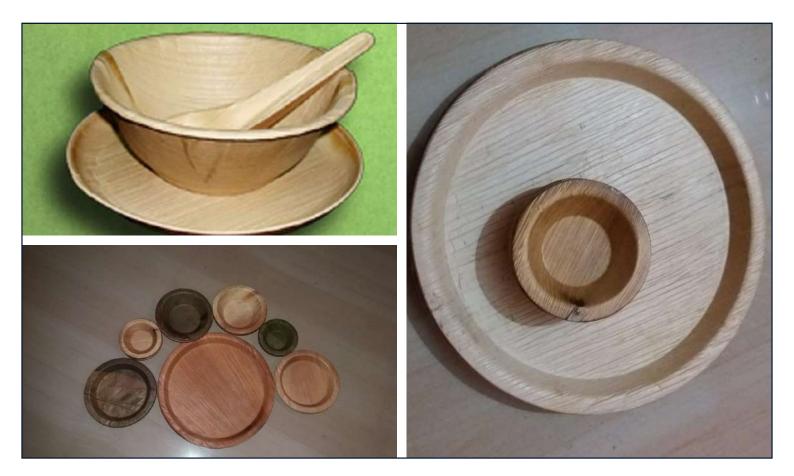

## Founder's Name: SHANDAM M. MARAK

#### Startup Name: Chachakrim Products

Utilizing the died-off leafs of the arecanut palm, Chachakrim products manufactures compostable plates and bowls. The environmentally friendly and hygienic plates and bowls can hold almost all kinds of foods without becoming soggy or instable.

#### Social Impact:

Chachakrim Products focuses on development of environmentally friendly compostable plates and bowls.

- +91 8837358726
- kshandammmarak@gmail.com
- 🚯 Gambegre, Tura, West Garo Hills