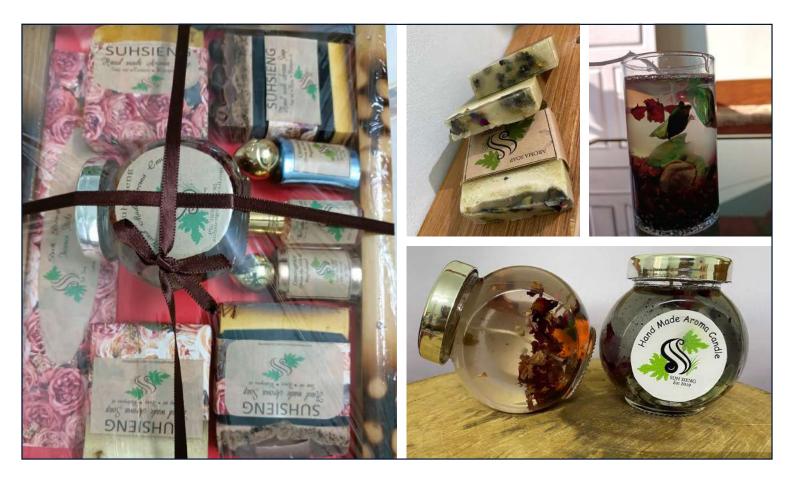

mail.com
- 🚯 Malki, Shillong



FLOOR CLEANERS

ŏ LIQUID CAR WASH LIQUID SOAPS Ĩ **NH** HANDWASHES





#### **Founder's Name: BESTARLY MARWEIN**



#### Startup Name: Fountain Green JLG

Fountain Green JLG is promoting medicinal and aromatic essential oils from the state of Meghalaya. The founder Bestarly runs three essential oil distillation units working closely with women entrepreneurs for propagation of the plants.

#### Social Impact:

Through this enterprise, Bestarly is able to provide a market and platform to the locals farmers (men & women) by sourcing raw materials from them.

- 🕓 +91 88256920526 | 9436101386
- 🖾 best30mar@gmail.com
- 🚯 Byrwa Village, Ri bhoi



## MEDICINAL ESSENTIAL OIL AROMATIC ESSENTIAL OILS NATURAL ESSENTIAL OILSOAPS

MOSQUITO REPELLANTS CREAM & FLOOR MOP



#### Founder's Name: MEBARI NONGRUM

Savourit

#### Startup Name: Rynsan Creation Pvt. Ltd. (Savourit)

Rynsan Creation Pvt. Ltd. (Savourit) is a Ribhoi, Meghalaya based food processing startup. With their philosophy of reducing food wastage in the state, founders Mebari and Raymond have created a range of healthy snacking options based on dehydrated fruits.

#### Social Impact:

The founders strongly focus on improving the life of local farmers and women entrepreneurs, hence sourcing almost all raw materials locally from farmer groups or self-help groups trained under this enterprise.



**&** +91 9366397276 Meba.tse@gmail.com 🕼 Umsning, Ri bhoi

**CINGER CHUNKS** POMELO PEEL CANDY ROSELLA JAM KING CHILLI PICKLES GINGER CHUNKS WILD HONEY 



## Founder's Name: SENGMITCHI C. MARAK



###