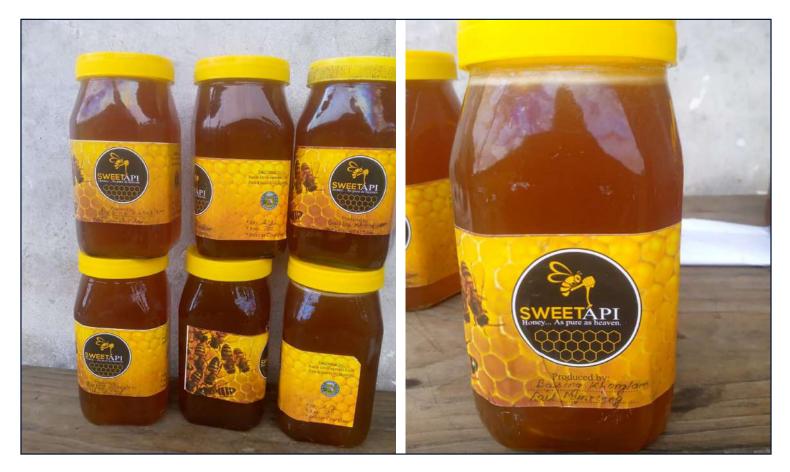

## Founder's Name: BAISING KHONGLAM

#### Startup Name: Baising Khonglam

Baising Khonglam is an entrepreneur from East Khasi Hills engaged in the production and processing of natural honey produced without any adulterants. He is also supporting the local community by enabling them to get access to larger markets outside of Meghalaya.

#### Social Impact:

This enterprise supports the local community by enabling them to get access to larger markets outside of Meghalaya by sourcing raw materials from them.

NATURAL HONEY

+91 7085335756

- 🧧 mynrieng12@gmail.com | baisingklam92@gmail.com
- 🚯 Pynursla, East Khasi Hills Shillong