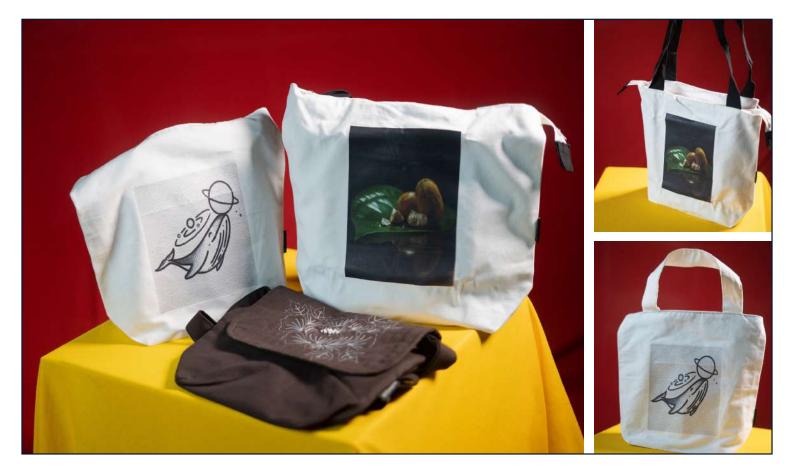

#### Startup Name: AD Entreprise

AD Enterprise deals in customised waterproof bags with a cultural and traditional storyline and artwork through handpainted photos of folktales. A mini booklet about the tale is also attached for the buyer to read.

#### Social Impact:

AD Enterprise offers local handicraft products both printed and hand-painted bags, face masks, and resin jewellery which are environmentally friendly.

- +91 8131998253
- 🛛 daphilinia@gmail.com | adenterprise1204@gmail.com
- 🚯 Lumbalang-Malki, Shillong
- 🕘 www.shillongbags.com