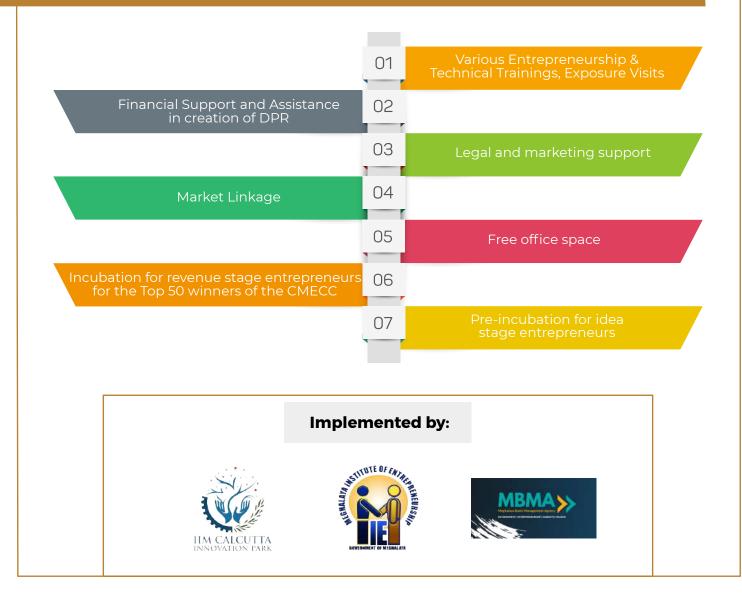

# **About PRIME:**

PRIME (Promotion and Incubation of Market-Driven Enterprises) is the entrepreneurship development and promotion initiative by the Planning Department, Government of Meghalaya. PRIME aims towards building an inclusive and supportive ecosystem that allows local entrepreneurs to start, grow and flourish. A dedicated team works across the state to help entrepreneurs overcome their challenges and become role models for the youth of the state.