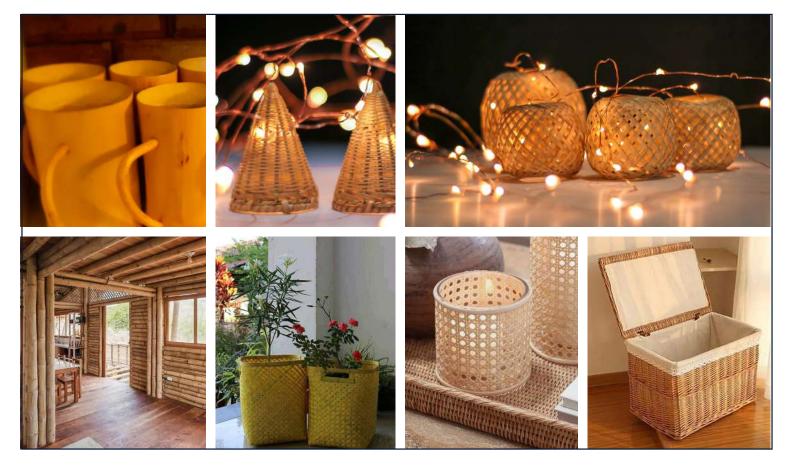

## Founder's Name: JUSTIPASSING RYNTATHIANG

#### Startup Name: Thain Mula

Thain Mula, is a local startup from Shillong equipped with crafting local and traditional seating stools made of bamboo.

#### Social Impact:

Justipassing, a specially abled youth continues to be an inspiration to many other specially-abled youth by creating a livelihood for himself regardless of his physical condition.

## MEDIUM SIZE STOOL

SMALL SIZE STOOL

- **&** +91 6009394323
- irynth85@gmail.com
- 🕼 Mawblei-Mairang, WKH