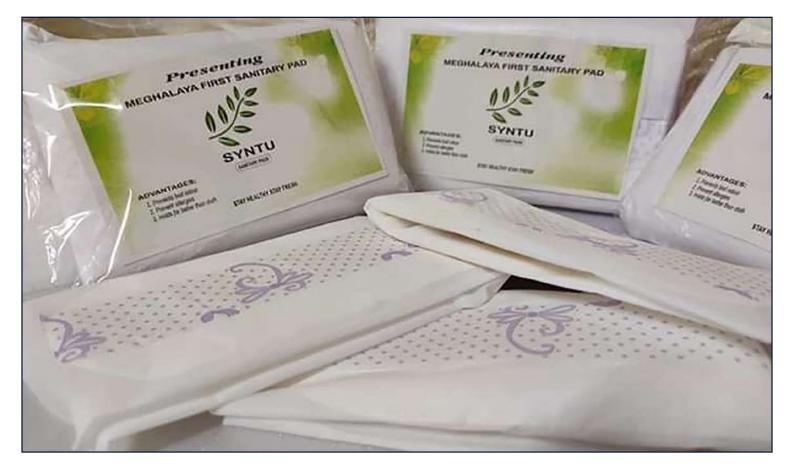

## Founder's Name: SHIDALIN MARBANIANG

#### Startup Name: Syntu Sanitary Pad

Syntu Sanitary Pad is a social enterprise based out of the far interiors of Meghalaya in the district of West Khasi Hills. The women-led enterprises manufacture hand-made sanitary pads utilizing sustainable materials.

#### Social Impact:

This women-led enterprise empowers other women by engaging them in the production of sanitary pads and providing awareness on menstrual hygiene and breaking the taboo on menstruation.

#### SANITARY PADS

@syntu\_sanitary\_pads