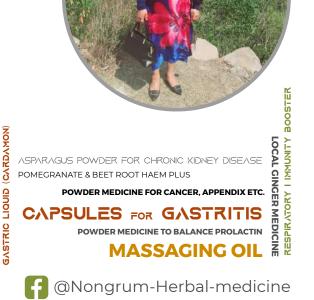

## Founder's Name: BELYNEDA NONGRUM

#### Startup Name: Nongrum Herbal Product

Belyneda Nongrum is an entrepreneur promoting and branding traditional Khasi herbal medicines for the health-conscious audience.

#### Social Impact:

Nongrum Herbal Product is promoting herbal medicine with no side effects and attracts buyers who prefer medicinal herbs to alopathy.

- 🕓 +91 7085273201
- 🖾 belyneda13@gmail.com
- 🟠 Mawlai Syllaikhriah