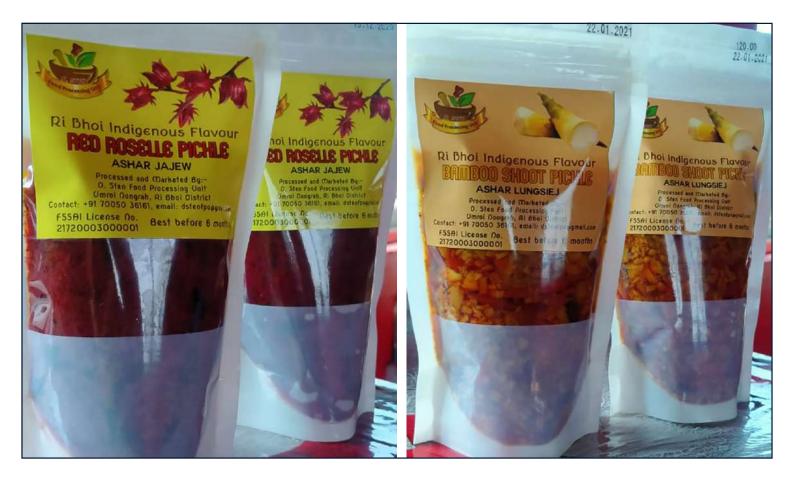

### Founder's Name: DLESGRACIA STEN

#### Startup Name: D. Sten Shop & Food Processing Unit

D. Sten Shop is a food processing unit, developing and marketing various pickle-based products. The women-founder Dlesgracia Sten is a real champion in utilizing locally grown herbs, vegetables, spices and other produce. Next to that, Kong Sten is also running a popular food outlet. Many of her products and dishes beautifully feature wild grown forest herbs in traditional tribal recipes that are not present in mainstream and that have been long forgotten.

#### Social Impact:

This enterprise is working towards preserving the unique local food heritage of the Khasi tribe and sharing it with the rest of the country. This enterprise has also been able to employ women who are less privileged.

+91 7005036161 🟠 Umroi, Ri Bhoi

**RED ROSELLE PICKLE** BAMBOO SHOOT PICKLE CHILLI PICKLE STAR FRUIT PICKLE PORK MEAT PICKLE MEAT PICKLE