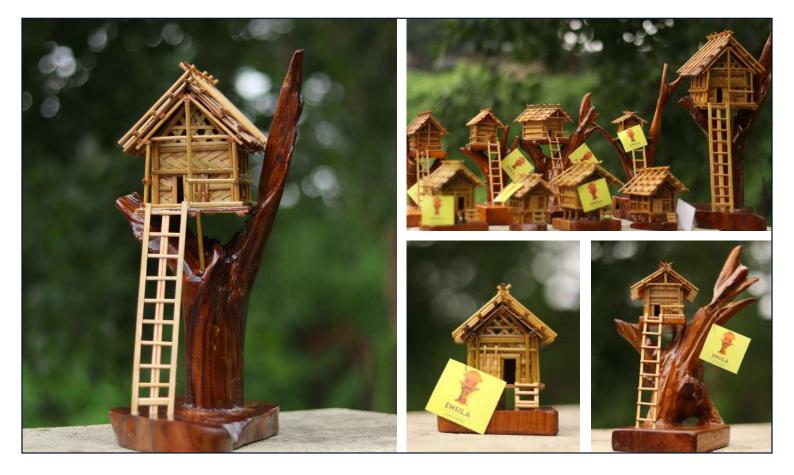

### Founder's Name: ENSILA D SHIRA

#### Startup Name: Ensila Traditional House

Ensila Traditional House, run by a women entrepreneur Ensila Shira deals in crafting traditional miniature Garo Houses as she aims to revive and preserve the Garo tradition in her own way by training youths, school dropouts and local women in the same occupation.

#### Social Impact:

From a dedicated homemaker to an entrepreneur, Ensila D. Shira continues to empower the residents of the area by training them in the same craft thereby contributing to the development of society as a whole. (TRADITIONAL GARO MAIN HOUSE) BO.RANG

- +91 9362012860
- 🖾 ensiladshira@gmail.com
- 🙆 Rongreng Chidekgre, Williamnagar

**NOK A.CHIK** (TRADITIONAL TOP TREE HOUSE)

© @Ensila-Traditonal-Houses