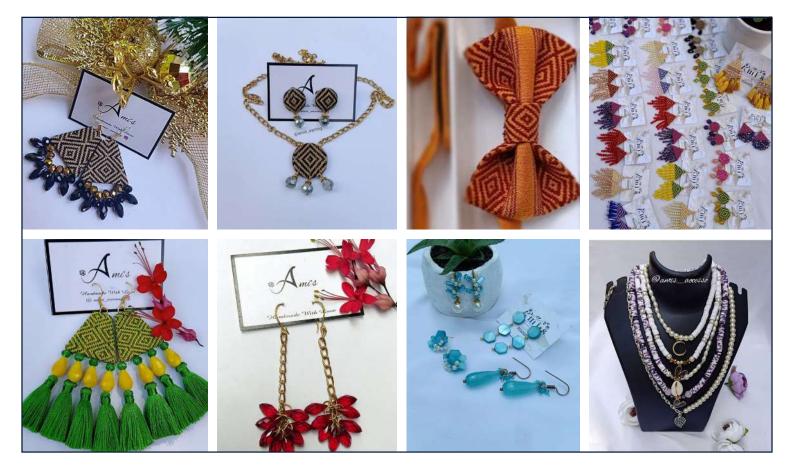

#### Startup Name: Amis Accessories

Amis Jewellery, a women-led startup is offering a large variety of earrings and necklaces that are designed according to a combination of traditional tribal and contemporary influences. The products are manufactured utilizing local materials made by the women from Garo Hills

#### Social Impact:

The products under this startup are manufactured utilizing local materials from the women of Garo Hills, thereby providing a market plaform for them.

+91 8787408404

- sengmitchi07@gmail.com
- 🚯 Dobasipara, Tura, West Garo Hills

#### **ДАКМАНДА РОИСН**

DAKMANDA EARRING AND NECKPIECE (SET) DAKMANDA BOW TIE

DAKMANDA EARRINGS (SINGLE SET)

() @amis\_accessories