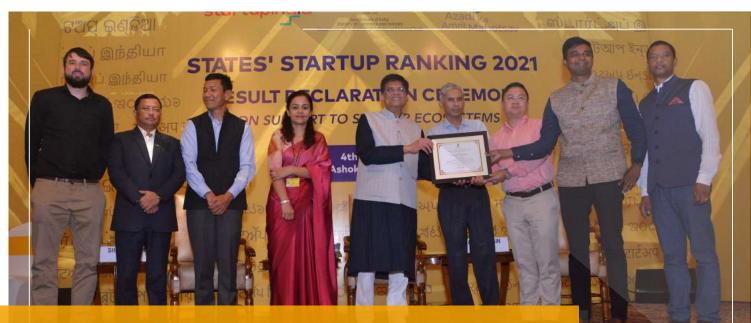

Meghalaya has been recognised as the 'Best Performer' in developing a strong Startup Ecosystem in the National State Startup Rankings 2021 alongside Gujarat and Karnataka. The Rankings are a yearly activity conducted by Startup India / Invest India under the Department for Promotion of Industry and Internal Trade (DPIIT).